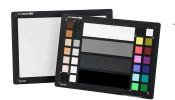

### COLORCHECKER PASSPORT PHOTO

ColorChecker Passport Photo combines 3 photographic targets – 24 patch Classic, Enhancement Target and White Balance – into one pocket-sized protective case that self-stands to adjust to any scene. Reduce your image processing time and improve quality control in your raw or JPEG workflow. Quickly and easily capture accurate color, instantly enhance portraits and landscapes, and maintain color control and consistency from capture to edit. Use for creating custom camera profiles, setting custom white balance, creative enhancements or as a visual reference. Includes Lightroom Plug-In and stand alone Camera Calibration software.

The ColorChecker Classic target is the industry standard that professionals and hobbyists have depended on for more than 40 years. It is designed to deliver true-to-life image reproduction so photographers and filmmakers can predict and control how color will look under any illumination. Each of the 24 colors represents the actual color of natural objects and reflects light just like its real-world counterpart. ColorChecker Classic targets support custom camera profile creation with X-Rite Camera Calibration software, as well as scanner profile creation, ColorChecker Classic is also used as the reference target for X-Rite reflective scanner profiles made with i1Profiler and i1Studio software.