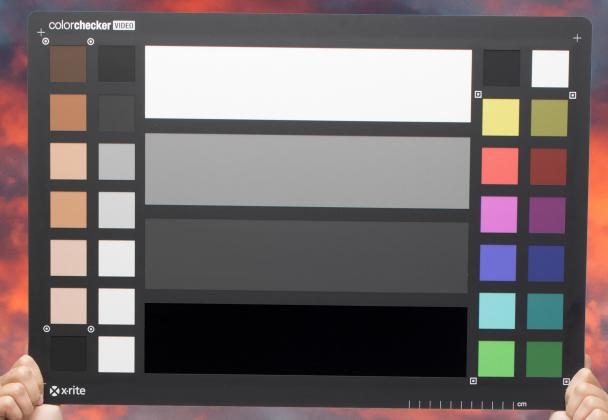

ColorChecker Video is a two-sided, standard-size target that provides color, skin and gray color chip references on one side and a spectrally neutral white balance reference on the other side. It will get you to a worry-free color balanced place, a consistently neutral place and an ideally exposed place faster than ever before - saving you valuable time from capture to edit. It's an essential color tool you won't want to be without.