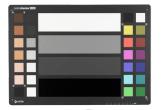

ColorChecker Video is a two-sided, standard-size target that provides color, skin and gray color chip references on one side and a spectrally neutral white balance reference on the other side. It will get you to a worry-free color balanced place, a consistently neutral place and an ideally exposed place faster than ever before - saving you valuable time from capture to edit. It's an essential color tool you won't want to be without.

### COLORCHECKER VIDEO XL

É

ColorChecker Video XL is designed for those longer and wider shots when you need a larger reference target. Twice as large as our standard-size ColorChecker Video, it will speed up your color correction process and save you hours in post. Use it to nail exposure, match multiple cameras and maintain consistency during changing light. Ideal for use on a large set, a larger venue, or when capturing aerial shots.