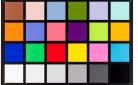

The ColorChecker Classic target is the industry standard that professionals and hobbyists have depended on for more than 40 years. It is designed to deliver true-to-life image reproduction so photographers and filmmakers can predict and control how color will look under any illumination. Each of the 24 colors represents the actual color of natural objects and reflects light just like its real-world counterpart. ColorChecker Classic targets support custom camera profile creation with X-Rite Camera Calibration software, as well as scanner profile creation, ColorChecker Classic is also used as the reference target for X-Rite reflective scanner profiles made with i1Profiler and i1Studio software.