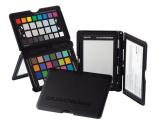

### COLORCHECKER PASSPORT PHOTO

ColorChecker Passport Photo combines 3 photographic targets – 24 patch Classic, Enhancement Target and White Balance – into one pocket-sized protective case that self-stands to adjust to any scene. Reduce your image processing time and improve quality control in your raw or JPEG workflow. Quickly and easily capture accurate color, instantly enhance portraits and landscapes, and maintain color control and consistency from capture to edit. Use for creating custom camera profiles, setting custom white balance, creative enhancements or as a visual reference. Includes Lightroom Plug-In and stand alone Camera Calibration software.

### **COLORCHECKER PASSPORT VIDEO**

ColorChecker Passport Video combines four video production targets - Color Chips, Grayscale, White Balance and Focus – in one pocket-sized protective case giving you the ultimate in functionality and portability. This essential color tool will enable you to get a better camera-to-camera match, set perfect exposure and easily edit for mixed lighting. You'll reduce editing time with accurate color correction and get to your creative look faster.