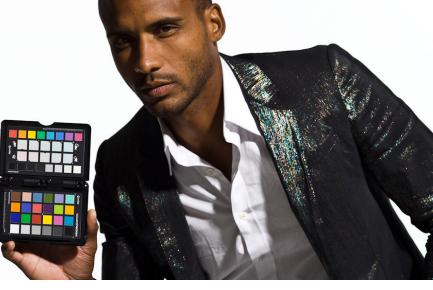

### COLORCHECKER PASSPORT PHOTO

ColorChecker Passport Photo combines 3 photographic targets – 24 patch Classic, Enhancement Target and White Balance – into one pocket-sized protective case that self-stands to adjust to any scene. Reduce your image processing time and improve quality control in your raw or JPEG workflow. Quickly and easily capture accurate color, instantly enhance portraits and landscapes, and maintain color control and consistency from capture to edit. Use for creating custom camera profiles, setting custom white balance, creative enhancements or as a visual reference. Includes Lightroom Plug-In and stand alone Camera Calibration software.

The ColorChecker Classic target is the industry standard that professionals and hobbyists have depended on for more than 40 years. It is designed to deliver true-to-life image reproduction so photographers and filmmakers can predict and control how color will look under any illumination. Each of the 24 colors represents the actual color of natural objects and reflects light just like its real-world counterpart. ColorChecker Classic targets support custom camera profile creation with X-Rite Camera Calibration software, as well as scanner profile creation, ColorChecker Classic is also used as the reference target for X-Rite reflective scanner profiles made with i1Profiler and i1Studio software.