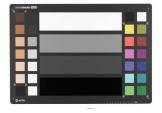

#### COLORCHECKER VIDEO

ColorChecker Video is a two-sided, standard-size target that provides color, skin and gray color chip references on one side and a spectrally neutral white balance reference on the other side. It will get you to a worry-free color balanced place, a consistently neutral place and an ideally exposed place faster than ever before — saving you valuable time from capture to edit. It's an essential color tool you won't want to be without.

#### COLORCHECKER VIDEO XL

ColorChecker Video XL is designed for those longer and wider shots when you need a larger reference target. Twice as large as our standard-size ColorChecker Video, It will speed up your color correction process and save you hours in post. Use it to nail exposure, match multiple cameras and maintain consistency during changing light. Ideal for use on a large set, a larger venue, or when capturing aerial shots.