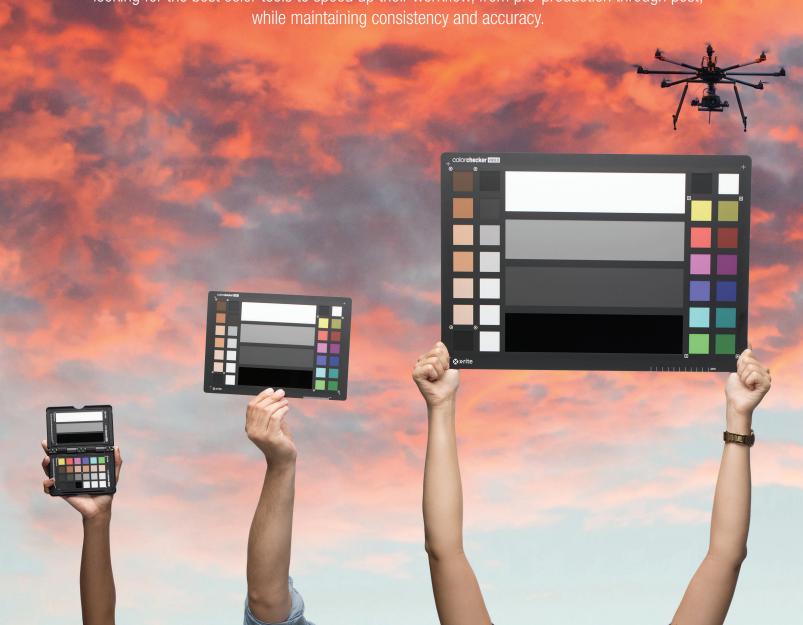

# Video Color Tools For Every Gear Bag

X-Rite video tools are a must-have for filmmaking professionals looking for the best color tools to speed up their workflow, from pre-production through post, while maintaining consistency and accuracy.

#### ColorChecker Tools For Filmmakers

Whether you are trying to match multiple cameras, set perfect exposure or achieve accurate color-correction, ColorChecker Video targets save you time from pre-production through post, allowing you to get to your creative look faster.