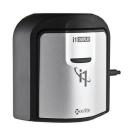

#### i1Display Pro

The X-Rite i1Display Pro colorimeter is the ultimate tool of choice for discerning filmmakers looking for the highest level of on-screen color accuracy for displays, laptops, mobile devices and projectors. Two user modes (Basic and Advanced) provide serious Color Perfectionists with the perfect combination of unrivaled color precision, speed, options and controls to fit any video workflow.