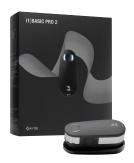

#### i1Basic Pro 2

i1Basic Pro 2 spectrophotometer is the new standard of perfection for Color Perfectionists looking for a professional-level spectral color measurement solution offering display, projector and mobile device profiling, as well as monitor and quality assurance functionality.