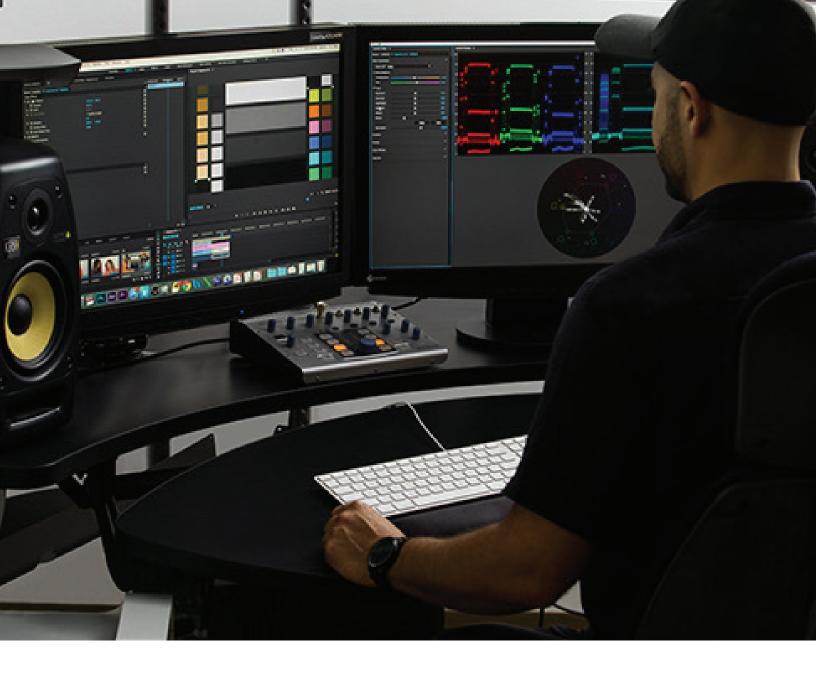

#### **Monitor Calibration Video Tools**

A consistent and accurately calibrated monitor provides you true colors so you don't waste time getting to your ideal "look". It's an essential step for video editing.

#### i1Display Pro

The X-Rite i1Display Pro colorimeter is the ultimate tool of choice for discerning filmmakers looking for the highest level of on-screen color accuracy for displays, laptops, mobile devices and projectors. Two user modes (Basic and Advanced) provide serious Color Perfectionists with the perfect combination of unrivaled color precision, speed, options and controls to fit any video workflow.