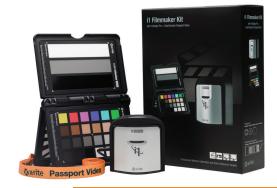

## i1 Filmmaker Kit

The i1 Filmmaker Kit is a convenient kit of two essential color tools - i1Display Pro and ColorChecker Passport Videocombined to achieve fast, efficient color balance for any video production