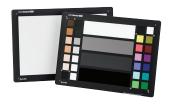

#### COLORCHECKER PASSPORT VIDEO

ColorChecker Passport Video combines four video production targets — Color Chips, Grayscale, White Balance and Focus — in one pocket-sized protective case giving you the ultimate in functionality and portability. This essential color tool will enable you to get a better camera-to-camera match, set perfect exposure and easily edit for mixed lighting. You'll reduce editing time with accurate color correction and get to your creative look faster.